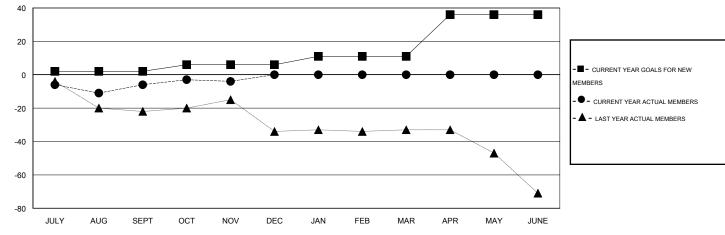

## GOALS AND ACTUAL MEMBERS CUMULATIVE

| DROPPED CLUBS: 0  DROPPED MEMBERS |              | 14 CLUBS OF 55 ADDED 1 OR MORE NEW MEMBERS | GENDER DISTRIBU<br>MALE<br>FEMALE     | TION<br>822 (76.39%)<br>254 (23.61%) |           |
|-----------------------------------|--------------|--------------------------------------------|---------------------------------------|--------------------------------------|-----------|
| DECEASED  CLUB CANCELLED  OTHER   | 4<br>0<br>36 | CLICK HERE FOR HEALTH ASSESSMENT DATA      | FAMILY UNIT MEMBERS HEAD OF HOUSEHOLD |                                      | 162<br>80 |
| TOTAL                             | 40           |                                            | NON-HEAD OF HOUSEHOL                  | D                                    | 82        |